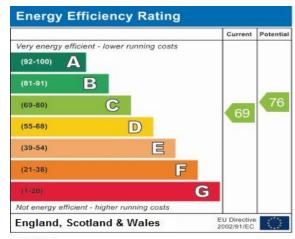

trance Hall**

Fully carpeted, entry phone, large storage cupboard

#### **Bedroom 1** 12' 7" x 11' 4" (3.83m x 3.45m)

Fully carpeted, double glazed windows to front aspect, radiator.

#### **Bedroom 2** 9' 3" x 6' 10" (2.82m x 2.08m)

Fully carpeted, double glazed windows to front aspect, radiator.

#### **Reception** 16' 0" x 11' 4" (4.87m x 3.45m)

Fully carpeted, double glazed windows to rear aspect, radiator.

#### **Kitchen** 8' 7" x 8' 7" (2.61m x 2.61m)

Laminate floor, double glazed windows to rear aspect, Beko fridge/freezer, Indesit washing machine, Zanussi gas hob and oven, fully fitted units both wall mounted and base, ample work surface area.

#### **Bathroom** 7' 1" x 5' 4" (2.16m x 1.62m)

Bath with overhead shower, pedestal wash basin with mixer tap, low level WC.









Address: 24 Wyedale, London Colney

### **Ground Floor**

Approx. 49.9 sq. metres (536.7 sq. feet)



Total area: approx. 49.9 sq. metres (536.7 sq. feet)