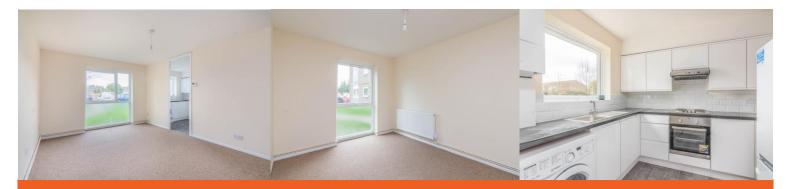

#### **Reception** 16' 0" x 11' 4" (4.87m x 3.45m)

Fully carpeted, double glazed windows to rear aspect, radiator.

#### **Kitchen** 8' 7" x 8' 7" (2.61m x 2.61m)

Laminate floor, double glazed windows to rear aspect, Beko fridge/freezer, Indesit washing machine, Zanussi gas hob and oven, fully fitted units both wall mounted and base, ample work surface area.