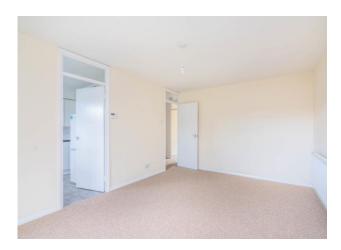

#### **Reception** 16' 0" x 11' 4" (4.87m x 3.45m)

Fully carpeted, double glazed windows to rear aspect, radiator.