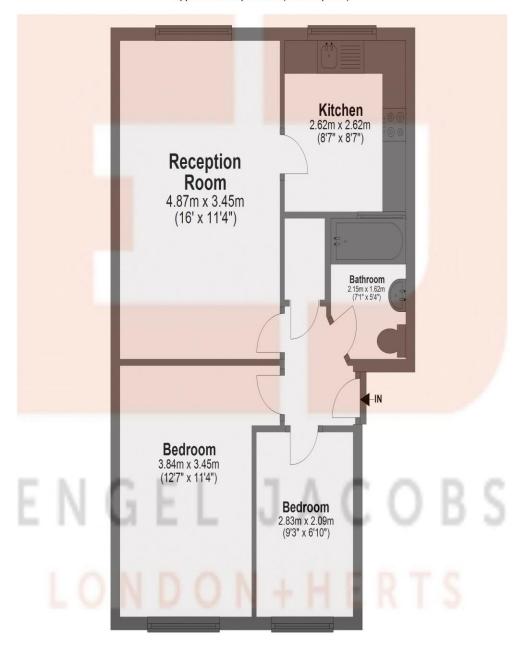

#### **Entrance Hall**

Fully carpeted, entry phone, large storage cupboard

#### **Bedroom 1** 12' 7" x 11' 4" (3.83m x 3.45m)

Fully carpeted, double glazed windows to front aspect, radiator.

#### **Bedroom 2** 9' 3" x 6' 10" (2.82m x 2.08m)

Fully carpeted, double glazed windows to front aspect, radiator.

#### **Reception** 16' 0" x 11' 4" (4.87m x 3.45m)

Fully carpeted, double glazed windows to rear aspect, radiator.

#### **Kitchen** 8' 7" x 8' 7" (2.61m x 2.61m)

Laminate floor, double glazed windows to rear aspect, Beko fridge/freezer, Indesit washing machine, Zanussi gas hob and oven, fully fitted units both wall mounted and base, ample work surface area.

#### **Bathroom** 7' 1" x 5' 4" (2.16m x 1.62m)

Bath with overhead shower, pedestal wash basin with mixer tap, low level WC.

Address: 24 Wyedale, London Colney

### **Ground Floor**

Approx. 49.9 sq. metres (536.7 sq. feet)

Total area: approx. 49.9 sq. metres (536.7 sq. feet)